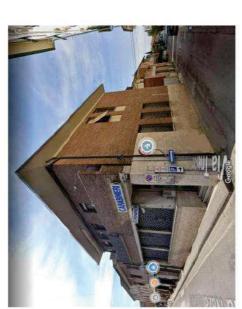

AC 003

Indirizzo Via I Maggio 41-43-45

Progettista arch. Renzo Bellucci

Descrizione dell'edificio Tipo edilizio: Edificio pluripiano a blocco Plani edificati fuori terra nº 6

- Residenziale Industriale/Artigianale Commerciale PT Direzionale e servizi

- Inserimento nel tessuto urbano (morfologia/definizione di spazi urbani) Complesso di edifici derivante da progettazione unitaria Coerenza dell'inserimento nel territorio aperto Riferimento a linguaggi della cultura architettonica sovra-locale Studio del tipo editizio e/o della composizione architettonica Uso dei materiali