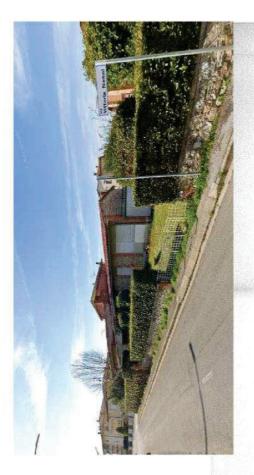

## Localizzazione

ARCHITETTURA CONTEMPORANEA

AC 006

ARCHITETTURA CONTEMPORANEA

Indirizzo Via N. Sauro 139

Progettista arch. Renzo Bellucci

Descrizione dell'edificio Tipo edilizio: Casa unifamiliare Piani edificati fuori terra nº 1

- Residenziale Industriale/Artigianale Commerciale Direzionale e servizi Destinazione d'uso Residenziale Industriale/Arti Commerciale Direzionale e s

- Inserimento nel tessuto urbano (mortologia/definizione di spazi urbani) Complesso di edifici derivante da progettazione unitaria Coerenza dell'inserimento nel territorio aperto
- Riferimento a linguaggi della cultura architettonica sovra-locale
  - Studio del tipo edilizio e/o della composizione architettonica Edificio a destinazione mista tipico della economia locale Uso dei materiali
- Caratteristiche principali

   Inserimento nel tessu

   Complesso di edifici (

   Complesso di edifici (

   Complesso di edifici (

   Studio del tipo edilizi

   Studio del tipo edilizi

   Edificio a destinazioni

   Viso dei materiali