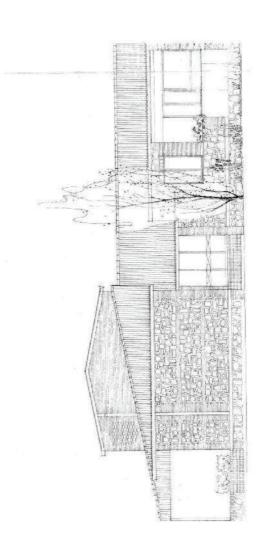

AC 033

ARCHITETTURA CONTEMPORANEA

Indirizzo Via Fratelli Bandiera 65 e altri / Via San Piero e Casato 24 e altri

Progettista arch. Francesco Tomassi

Descrizione dell'edificio Tipo edilizio: complesso residenziale in linea Piani edificati fuori terra nº 4

- Destinazione d'uso Residenziale Industriale/Artig Commerciale Direzionale e se
- Residenziale Industriale/Artigianale Commerciale
  - Direzionale e servizi

- Inserimento nei tessuto urbano (morfologia/definizione di spazi urbani) Complesso di edifici derivante da progettazione unitaria Coerenza dell'inserimento nel territorio aperto Riterimento a linguaggi della cultura architettonica sovra-locale Studio del tipo edilizio e/o della composizione architettonica Uso dei materiali
- Caratteristiche principali

   Inserimento nel tessu

   Complesso di adifici domenta dell'inserim

   Complesso di adifici darascim

   Riterimento all'inguag

   X
   Studio del tipo edilizi

   Edificio a destinazion

   Uso dei materiali