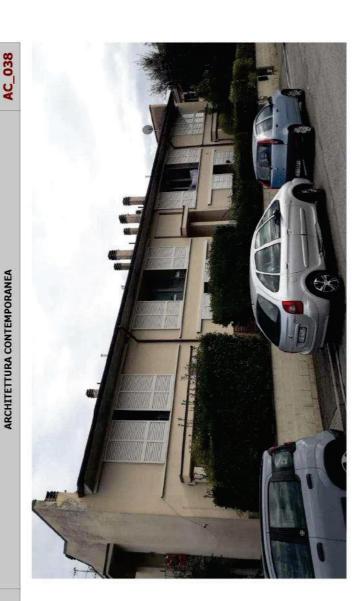

AC 033

ARCHITETTURA CONTEMPORANEA

Indirizzo Via Fratelli Bandiera 65 e altri / Via San Piero e Casato 24 e altri

Progettista arch. Francesco Tomassi

Descrizione dell'edificio Tipo edilizio: complesso residenziale in linea Piani edificati fuori terra nº 4

- Destinazione d'uso Residenziale Industriale/Artig Commerciale Direzionale e se
- Residenziale Industriale/Artigianale Commerciale
  - Direzionale e servizi

- Inserimento nei tessuto urbano (morfologia/definizione di spazi urbani) Complesso di edifici derivante da progettazione unitaria Coerenza dell'inserimento nel territorio aperto Riterimento a linguaggi della cultura architettonica sovra-locale Studio del tipo edilizio e/o della composizione architettonica Uso dei materiali
- Caratteristiche principali

   Inserimento nel tessu

   Complesso di adifici domenta dell'inserim

   Complesso di adifici darascim

   Riterimento all'inguag

   X
   Studio del tipo edilizi

   Edificio a destinazion

   Uso dei materiali