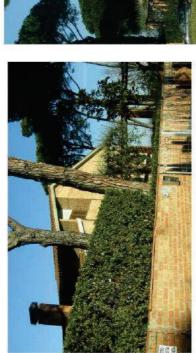

AC 033

ARCHITETTURA CONTEMPORANEA

Indirizzo Via Fratelli Bandiera 65 e altri / Via San Piero e Casato 24 e altri

Progettista arch. Francesco Tomassi

Descrizione dell'edificio Tipo edilizio: complesso residenziale in linea Piani edificati fuori terra nº 4

- Destinazione d'uso Residenziale Industriale/Artig Commerciale Direzionale e se
- Residenziale Industriale/Artigianale Commerciale
  - Direzionale e servizi

- Inserimento nei tessuto urbano (morfologia/definizione di spazi urbani) Complesso di edifici derivante da progettazione unitaria Coerenza dell'inserimento nel territorio aperto Riterimento a linguaggi della cultura architettonica sovra-locale Studio del tipo edilizio e/o della composizione architettonica Uso dei materiali
- Caratteristiche principali

   Inserimento nel tessu

   Complesso di adifici domenta dell'inserim

   Complesso di adifici darascim

   Riterimento all'inguag

   X
   Studio del tipo edilizi

   Edificio a destinazion

   Uso dei materiali