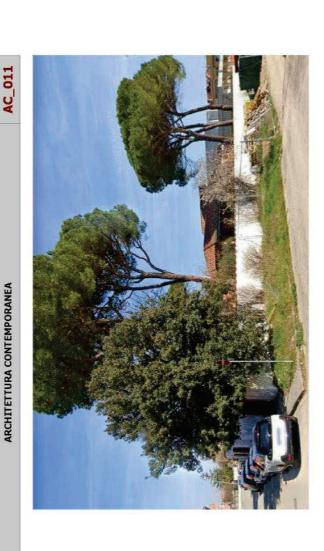

## Localizzazione

ARCHITETTURA CONTEMPORANEA

AC 006

ARCHITETTURA CONTEMPORANEA

Indirizzo Via N. Sauro 139

Progettista arch. Renzo Bellucci

Descrizione dell'edificio Tipo edilizio: Casa unifamiliare Piani edificati fuori terra nº 1

- Residenziale Industriale/Artigianale Commerciale Direzionale e servizi Destinazione d'uso Residenziale Industriale/Arti Commerciale Direzionale e s

- Inserimento nel tessuto urbano (mortologia/definizione di spazi urbani) Complesso di edifici derivante da progettazione unitaria Coerenza dell'inserimento nel territorio aperto
- Riferimento a linguaggi della cultura architettonica sovra-locale
  - Studio del tipo edilizio e/o della composizione architettonica Edificio a destinazione mista tipico della economia locale Uso dei materiali
- Caratteristiche principali

   Inserimento nel tessu

   Complesso di edifici (

   Complesso di edifici (

   Complesso di edifici (

   Studio del tipo edilizi

   Studio del tipo edilizi

   Edificio a destinazioni

   Viso dei materiali