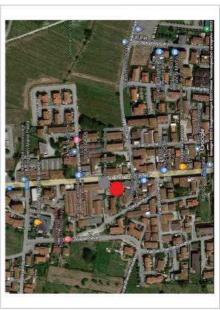

### Doc.3.4

COMUNE DI PONSACCO - PIANO OPERATIVO

AC 001

APORANEA

Indirizzo via Curtatone (e Montanara) n. 9-11 / via Pellico 10-12

Progettista arch. Renzo Bellucci

Descrizione dell'edificio Tipo edilizio: Edificio plurifamiliare a schiera Plani edificati fuori terra nº 2

- Residenziale Industriale/Artigianale Commerciale Direzionale e servizi Destinazione d'uso Residenziale Industriale/Arti Commerciale Direzionale e s

- Inserimento nel tessuto urbano (morfologia/definizione di spazi urbani) Complesso di edifici derivante da progettazione unitaria Coerenza dell'inserimento nel territorio aperto Riferimento a linguaggi della cultura architettonica sovra-locale Studio del tipo editizio e/o della composizione architettonica Uso dei materiali
- Caratteristiche principali