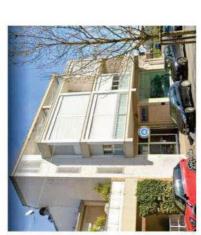

## Localizzazione

ARCHITETTURA CONTEMPORANEA

AC 006

ARCHITETTURA CONTEMPORANEA

Indirizzo Via N. Sauro 139

Progettista arch. Renzo Bellucci

Descrizione dell'edificio Tipo edilizio: Casa unifamiliare Piani edificati fuori terra nº 1

- Residenziale Industriale/Artigianale Commerciale Direzionale e servizi Destinazione d'uso Residenziale Industriale/Arti Commerciale Direzionale e s

- Inserimento nel tessuto urbano (mortologia/definizione di spazi urbani) Complesso di edifici derivante da progettazione unitaria Coerenza dell'inserimento nel territorio aperto
- Riferimento a linguaggi della cultura architettonica sovra-locale
  - Studio del tipo edilizio e/o della composizione architettonica Edificio a destinazione mista tipico della economia locale Uso dei materiali
- Caratteristiche principali

   Inserimento nel tessu

   Complesso di edifici (

   Complesso di edifici (

   Complesso di edifici (

   Studio del tipo edilizi

   Studio del tipo edilizi

   Edificio a destinazioni

   Viso dei materiali