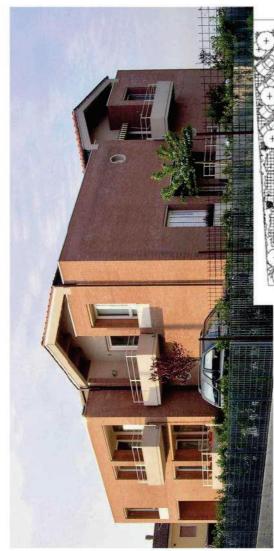

AC 033

ARCHITETTURA CONTEMPORANEA

Indirizzo Via Fratelli Bandiera 65 e altri / Via San Piero e Casato 24 e altri

Progettista arch. Francesco Tomassi

Descrizione dell'edificio Tipo edilizio: complesso residenziale in linea Piani edificati fuori terra nº 4

- Destinazione d'uso Residenziale Industriale/Artig Commerciale Direzionale e se
- Residenziale Industriale/Artigianale Commerciale
  - Direzionale e servizi

- Inserimento nei tessuto urbano (morfologia/definizione di spazi urbani) Complesso di edifici derivante da progettazione unitaria Coerenza dell'inserimento nel territorio aperto Riterimento a linguaggi della cultura architettonica sovra-locale Studio del tipo edilizio e/o della composizione architettonica Uso dei materiali
- Caratteristiche principali

   Inserimento nel tessu

   Complesso di adifici domenta dell'inserim

   Complesso di adifici darascim

   Riterimento all'inguag

   X
   Studio del tipo edilizi

   Edificio a destinazion

   Uso dei materiali