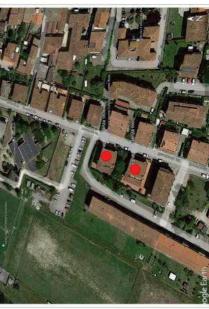

Indirizzo Via I Maggio 64

Progettista arch. Gaetano Nencini

Descrizione dell'edificio Tipo edilizio: a blocco Piani edificati fuori terra n° 2

- Residenziale Industriale/Artigianale Commerciale Direzionale e servizi

- Inserimento nel tessuto urbano (morfologia/definizione di spazi urbani) Complesso di edifici derivante da progettazione unitaria Coerenza dell'inserimento nel territorio aperto Riferimento a linguaggi della cultura architettonica sovra-locale Studio del tipo editizio e/o della composizione architettonica Uso dei materiali

- Caratteristiche principali

   Inserimento nel tessu

   Complesso di edifici (

   Complesso di induga

   Briterimento al linguag

   Studio del tipo edilizion

   Edificio a destinazioni

   Uso dei materiali

Localizzazione

AC\_040

RCHITETTURA CONTEMPORANEA

Indirizzo Via Augusto Vanni 41 (Valdera nord/SR 439)