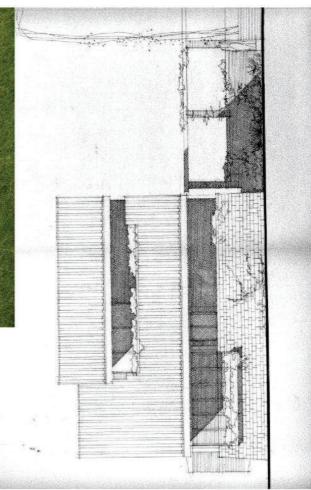

### Doc.3.4

COMUNE DI PONSACCO - PIANO OPERATIVO

AC 001

APORANEA

Indirizzo via Curtatone (e Montanara) n. 9-11 / via Pellico 10-12

Progettista arch. Renzo Bellucci

Descrizione dell'edificio Tipo edilizio: Edificio plurifamiliare a schiera Plani edificati fuori terra nº 2

- Residenziale Industriale/Artigianale Commerciale Direzionale e servizi Destinazione d'uso Residenziale Industriale/Arti Commerciale Direzionale e s

- Inserimento nel tessuto urbano (morfologia/definizione di spazi urbani) Complesso di edifici derivante da progettazione unitaria Coerenza dell'inserimento nel territorio aperto Riferimento a linguaggi della cultura architettonica sovra-locale Studio del tipo editizio e/o della composizione architettonica Uso dei materiali
- Caratteristiche principali