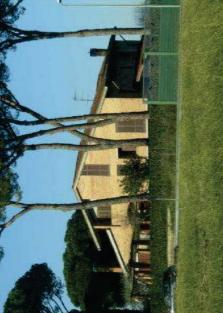

AC 033

ARCHITETTURA CONTEMPORANEA

Indirizzo Via Fratelli Bandiera 65 e altri / Via San Piero e Casato 24 e altri

Progettista arch. Francesco Tomassi

Descrizione dell'edificio Tipo edilizio: complesso residenziale in linea Piani edificati fuori terra nº 4

- Destinazione d'uso Residenziale Industriale/Artig Commerciale Direzionale e se
- Residenziale Industriale/Artigianale Commerciale
  - Direzionale e servizi

- Inserimento nei tessuto urbano (morfologia/definizione di spazi urbani) Complesso di edifici derivante da progettazione unitaria Coerenza dell'inserimento nel territorio aperto Riterimento a linguaggi della cultura architettonica sovra-locale Studio del tipo edilizio e/o della composizione architettonica Uso dei materiali
- Caratteristiche principali

   Inserimento nel tessu

   Complesso di adifici domenta dell'inserim

   Complesso di adifici darascim

   Riterimento all'inguag

   X
   Studio del tipo edilizi

   Edificio a destinazion

   Uso dei materiali