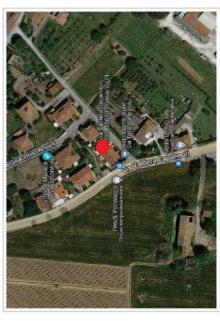

## Localizzazione

ARCHITETTURA CONTEMPORANEA

AC 006

ARCHITETTURA CONTEMPORANEA

Indirizzo Via N. Sauro 139

Progettista arch. Renzo Bellucci

Descrizione dell'edificio Tipo edilizio: Casa unifamiliare Piani edificati fuori terra nº 1