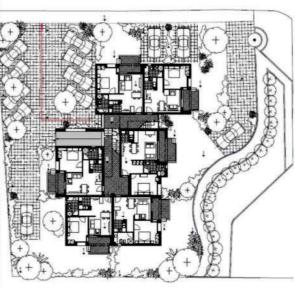

AC 033

ARCHITETTURA CONTEMPORANEA

Indirizzo Via Fratelli Bandiera 65 e altri / Via San Piero e Casato 24 e altri

Progettista arch. Francesco Tomassi

Descrizione dell'edificio Tipo edilizio: complesso residenziale in linea Piani edificati fuori terra nº 4

- Destinazione d'uso Residenziale Industriale/Artig Commerciale Direzionale e se
- Residenziale Industriale/Artigianale Commerciale
  - Direzionale e servizi

- Inserimento nei tessuto urbano (morfologia/definizione di spazi urbani) Complesso di edifici derivante da progettazione unitaria Coerenza dell'inserimento nel territorio aperto Riterimento a linguaggi della cultura architettonica sovra-locale Studio del tipo edilizio e/o della composizione architettonica Uso dei materiali
- Caratteristiche principali

   Inserimento nel tessu

   Complesso di adifici domenta dell'inserim

   Complesso di adifici darascim

   Riterimento all'inguag

   X
   Studio del tipo edilizi

   Edificio a destinazion

   Uso dei materiali