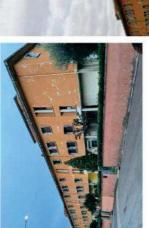

## Localizzazione

ARCHITETTURA CONTEMPORANEA

AC 006

ARCHITETTURA CONTEMPORANEA

Indirizzo Via N. Sauro 139

Progettista arch. Renzo Bellucci

Descrizione dell'edificio Tipo edilizio: Casa unifamiliare Piani edificati fuori terra nº 1

- Residenziale Industriale/Artigianale Commerciale Direzionale e servizi Destinazione d'uso Residenziale Industriale/Arti Commerciale Direzionale e s

- Inserimento nel tessuto urbano (mortologia/definizione di spazi urbani) Complesso di edifici derivante da progettazione unitaria Coerenza dell'inserimento nel territorio aperto
- Riferimento a linguaggi della cultura architettonica sovra-locale
  - Studio del tipo edilizio e/o della composizione architettonica Edificio a destinazione mista tipico della economia locale Uso dei materiali
- Caratteristiche principali

   Inserimento nel tessu

   Complesso di edifici (

   Complesso di edifici (

   Complesso di edifici (

   Studio del tipo edilizi

   Studio del tipo edilizi

   Edificio a destinazioni

   Viso dei materiali