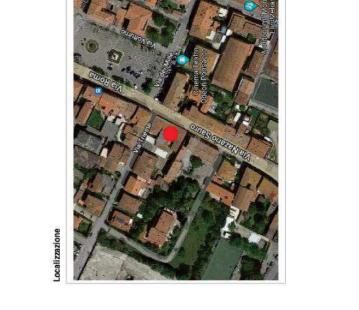

### Doc.3.4

COMUNE DI PONSACCO - PIANO OPERATIVO

AC 001

APORANEA

Indirizzo via Curtatone (e Montanara) n. 9-11 / via Pellico 10-12

Progettista arch. Renzo Bellucci

Descrizione dell'edificio Tipo edilizio: Edificio plurifamiliare a schiera Plani edificati fuori terra nº 2