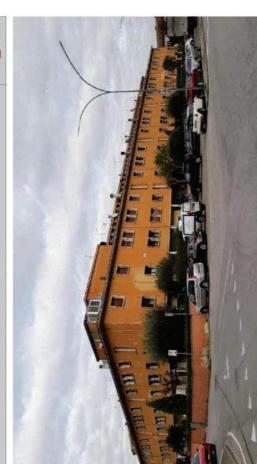

AC 004

ARCHITETTURA CONTEMPORANEA

Indirizzo Via V. Veneto 15

Progettista arch. Renzo Bellucci

Descrizione dell'edificio Tipo edilizio: Edificio plurifamiliare a schiera Piani edificati fuori terra nº 2

- Industriale/Artigianale Destinazione d'uso

  - Commerciale Direzionale e servizi

- Inserimento nel tessuto urbano (morfologia/definizione di spazi urbani) Complesso di edifici derivante da progettazione unitaria Coerenza dell'inserimento nel territorio aperto
- Riferimento a linguaggi della cultura architettonica sovra-locale
  - Studio del tipo edilizio e/o della composizione architettonica Edificio a destinazione mista tipico della economia locale Uso dei materiali
- Caratteristiche principali

   Imserimento nel tessu

   Imserimento a testimazion

   Imserimento a testimazion

   Imserimento a testimazion

Indirizzo Via Vittorio Veneto 2-18 / Via 1° Maggio 47-51 Denominazione Complesso INA Casa

Progettista arch. Renzo Bellucci