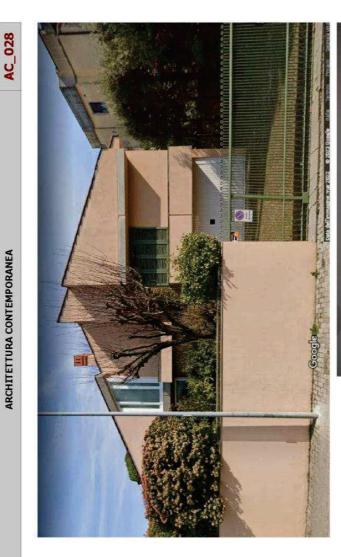

AC 033

ARCHITETTURA CONTEMPORANEA

Indirizzo Via Fratelli Bandiera 65 e altri / Via San Piero e Casato 24 e altri

Progettista arch. Francesco Tomassi

Descrizione dell'edificio Tipo edilizio: complesso residenziale in linea Piani edificati fuori terra nº 4

- Destinazione d'uso Residenziale Industriale/Artig Commerciale Direzionale e se
- Residenziale Industriale/Artigianale Commerciale
  - Direzionale e servizi

- Inserimento nei tessuto urbano (morfologia/definizione di spazi urbani) Complesso di edifici derivante da progettazione unitaria Coerenza dell'inserimento nel territorio aperto Riterimento a linguaggi della cultura architettonica sovra-locale Studio del tipo edilizio e/o della composizione architettonica Uso dei materiali
- Caratteristiche principali

   Inserimento nel tessu

   Complesso di adifici domenta dell'inserim

   Complesso di adifici darascim

   Riterimento all'inguag

   X
   Studio del tipo edilizi

   Edificio a destinazion

   Uso dei materiali