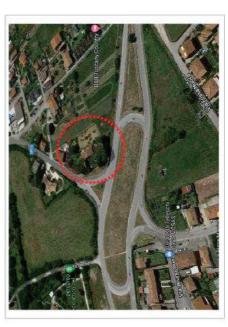

AC 033

ARCHITETTURA CONTEMPORANEA

Indirizzo Via Fratelli Bandiera 65 e altri / Via San Piero e Casato 24 e altri

Progettista arch. Francesco Tomassi

Descrizione dell'edificio Tipo edilizio: complesso residenziale in linea Piani edificati fuori terra nº 4

- Destinazione d'uso Residenziale Industriale/Artig Commerciale Direzionale e se
- Residenziale Industriale/Artigianale Commerciale
  - Direzionale e servizi

- Inserimento nei tessuto urbano (morfologia/definizione di spazi urbani) Complesso di edifici derivante da progettazione unitaria Coerenza dell'inserimento nel territorio aperto Riterimento a linguaggi della cultura architettonica sovra-locale Studio del tipo edilizio e/o della composizione architettonica Uso dei materiali
- Caratteristiche principali

   Inserimento nel tessu

   Complesso di adifici domenta dell'inserim

   Complesso di adifici darascim

   Riterimento all'inguag

   X
   Studio del tipo edilizi

   Edificio a destinazion

   Uso dei materiali