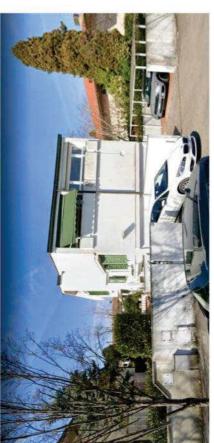

## Localizzazione

ARCHITETTURA CONTEMPORANEA

AC 006

ARCHITETTURA CONTEMPORANEA

Indirizzo Via N. Sauro 139

Progettista arch. Renzo Bellucci

Descrizione dell'edificio Tipo edilizio: Casa unifamiliare Piani edificati fuori terra nº 1