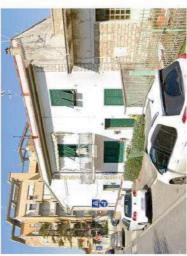

## Localizzazione

ARCHITETTURA CONTEMPORANEA

AC 006

ARCHITETTURA CONTEMPORANEA

Indirizzo Via N. Sauro 139

Progettista arch. Renzo Bellucci

Descrizione dell'edificio Tipo edilizio: Casa unifamiliare Piani edificati fuori terra nº 1