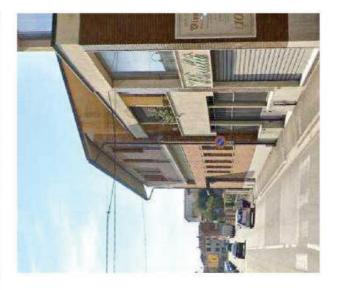

### Doc.3.4

COMUNE DI PONSACCO - PIANO OPERATIVO

AC 001

APORANEA

Indirizzo via Curtatone (e Montanara) n. 9-11 / via Pellico 10-12

Progettista arch. Renzo Bellucci

Descrizione dell'edificio Tipo edilizio: Edificio plurifamiliare a schiera Plani edificati fuori terra nº 2

- Residenziale Industriale/Artigianale Commerciale Direzionale e servizi Destinazione d'uso Residenziale Industriale/Arti Commerciale Direzionale e s

- Inserimento nel tessuto urbano (morfologia/definizione di spazi urbani) Complesso di edifici derivante da progettazione unitaria Coerenza dell'inserimento nel territorio aperto Riferimento a linguaggi della cultura architettonica sovra-locale Studio del tipo editizio e/o della composizione architettonica Uso dei materiali
- Caratteristiche principali