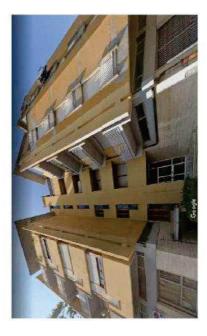

AC 004

ARCHITETTURA CONTEMPORANEA

Indirizzo Via V. Veneto 15

Progettista arch. Renzo Bellucci

Descrizione dell'edificio Tipo edilizio: Edificio plurifamiliare a schiera Piani edificati fuori terra nº 2

- Industriale/Artigianale Destinazione d'uso

  - Commerciale Direzionale e servizi

- Inserimento nel tessuto urbano (morfologia/definizione di spazi urbani) Complesso di edifici derivante da progettazione unitaria Coerenza dell'inserimento nel territorio aperto
- Riferimento a linguaggi della cultura architettonica sovra-locale
  - Studio del tipo edilizio e/o della composizione architettonica Edificio a destinazione mista tipico della economia locale Uso dei materiali
- Caratteristiche principali