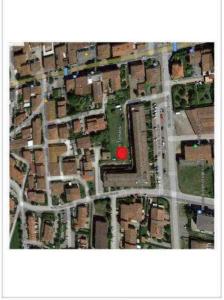

io: complesso residenziale in linea Piani edificati fuori terra nº 4

- Destinazione d'uso Residenziale Industriale/Artig Commerciale Direzionale e se
- Residenziale Industriale/Artigianale Commerciale
  - Direzionale e servizi

- Inserimento nei tessuto urbano (morfologia/definizione di spazi urbani) Complesso di edifici derivante da progettazione unitaria Coerenza dell'inserimento nel territorio aperto Riterimento a linguaggi della cultura architettonica sovra-locale Studio del tipo edilizio e/o della composizione architettonica Uso dei materiali
- Caratteristiche principali

   Inserimento nel tessu

   Complesso di adifici domenta dell'inserim

   Complesso di adifici darascim

   Riterimento all'inguag

   X
   Studio del tipo edilizi

   Edificio a destinazion

   Uso dei materiali









| AC_034                     |  |
|----------------------------|--|
| ARCHITETTURA CONTEMPORANEA |  |
| COMUNE DI PONSACCO         |  |

Indirizzo via Papa Giovanni XXIII e via Machiavelli 10-12-14

### Progettista

Descrizione dell'edificio Tipo edilizio: Edificio in linea di tipo popolare Plani edificati fuori terra nº 3

2

- Destinazione d'uso Residenziale Industriale/Artii Commerciale Direzionale e s
- Residenziale Industriale/Artigianale Commerciale Direzionale e servizi

- Caratteristiche principali Tinserimento nel tessu Complesso di editroi Complesso di editroi Coerenza dell'inserim Riferimento a linguag Studio del tipo edilizi Editricio a destinazioni Uso dei materiali







| AC_03!                     |
|----------------------------|
| ARCHITETTURA CONTEMPORANEA |
| CO