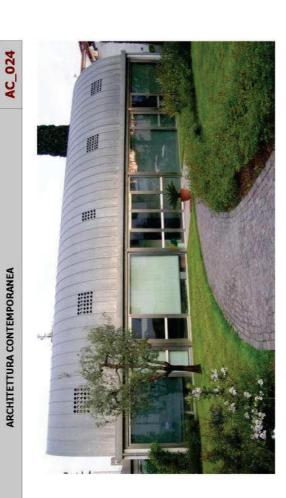

terra nº 2

- Destinazione d'uso Residenziale Industriale/Artigianale Commerciale X Direzionale e servizi

- Inserimento nel tessuto urbano (morfologia/definizione di spazi urbani)

  - Complexion de difici derivante da progettazione unitaria Complexio di editicativante da progettazione unitaria Coerenza dell'inserimento nel territorio aperto Riferimento a linguaggi della cultura architettonica sovra-locale Studio del tipo edilizio e/o della composizione architettonica Edificio a destinazione mista tipico della economia locale Uso dei materiali
- Caratteristiche principali

   Inserimento nel tessu

   Complesso di edifici di complesso di edifici di mesrim

   Complesso di inguage

   Riferimento al linguage

   Studio del tipo edifizi

   Edificio a destinazioni

   Uso dei materiali







| ARCHITETTURA CONTEMPORANEA |                               |                                     |                                                                                                    |                                                                                |                    |
|----------------------------|-------------------------------|-------------------------------------|----------------------------------------------------------------------------------------------------|--------------------------------------------------------------------------------|--------------------|
| COMUNE DI PONSACCO         | Indirizzo Via Donizetti 15-17 | Progettista arch. Claudio Salvadori | Descrizione dell'edificio<br>Tipo edilizio: Complesso a schiera<br>Plani adrificati fun