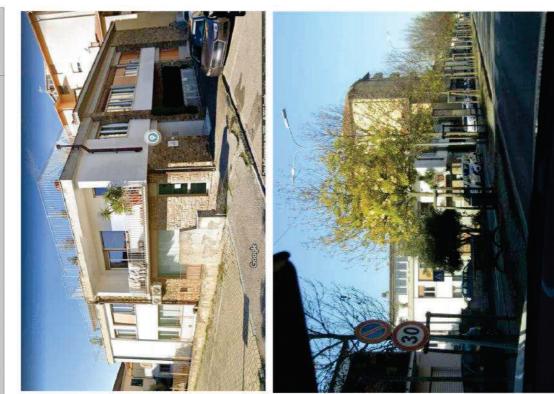

AC\_046

Indirizzo AC41 Via Augusto Vanni 84

## Progettista

Descrizione dell'edificio Tipo edilizio: edificio a torre Piani edificati fuori terra n° 6

- Residenziale Industriale/Artigianale Commerciale Direzionale e servizi Destinazione d'uso Residenziale Industriale/Arti Z Commerciale X Direzionale e s

- Inserimento nel tessuto urbano (morfologia/definizione di spazi urbani) Complesso di edifici derivante da progettazione unitaria Coerenza dell'inserimento nel territorio aperto Riferimento a linguaggi della cuftura architettonica sovra-locale Studio del tipo edilizio e/o della composizione architettonica Uso dei materiali

- Caratteristiche principali

   Inserimento nel tessu

   Complesso di editici domplesso di editici dentestime

   Domplesso di editici dente

   Riterimento al linguag

   Studio del tipo editizi

   Editicio a destinazion

   Uso dei materiali

Indirizzo Via Valdera Pontedera 114 Denominazione 'Nannetti Caminetti'

Progettista

Descrizione dell'edificio Tipo edilizio: Edificio a blocco formato da corpi di fabbrica diversificati Plani edificati fuori terra nº 2/3