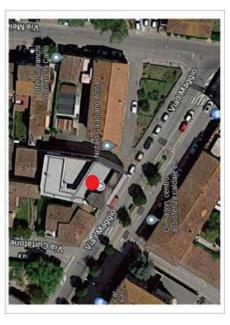

|
| Indirizzo Via I Maggio 87-89 |                         | The defendence of the second |

Ŋ

Progettista arch. Renzo Bellucci

Descrizione dell'edificio Tipo edilizio: edificio a blocco Piani edificati fuori terra nº 4

- Destinazione d'uso Residenziale Industriale/Arti( Commerciale Direzionale e si
- Residenziale Industriale/Artigianale Commerciale
  - Direzionale e servizi

- Caratteristiche principali Inserimento nel tessuto urbano (morfologia/definizione
- di spazi urbani) Complesso di edifici derivante da progettazione unitaria
- Coerenza dell'inserimento nel territorio aperto Riferimento a linguaggi della cultura architettonica sovra-locale Studio del tipo edilizio e/o della composizione architettonica Edificio a destinazione mista tipico della economia locale Uso dei materiali









| COMUNE DI PONSACCO                                                             | ARCHITETTURA CONTEMPORANEA | AC_016 |
|--------------------------------------------------------------------------------|----------------------------|--------|
| fa N. Sauro 2<br><b>cione</b> ex sede della Cassa di Risparmio di San Miniato, |                            |        |

Indirizzo Via N. Sauro 2 Denominazione ex sede della Cass. oggi Comando Carabinieri Progettista arch. Renzo Bellucci

Descrizione dell'edificio Tipo edilizio: a blocco Piani edificati fuori terra n° 2

- Destinazione d'uso Residenziale Industriale/Artig Commerciale X Direzionale e se
- Residenziale Industriale/Artigianale Commerciale Direzionale e servizi

- Caratteristiche principali

   Inserimento nel tessu

   Complesso