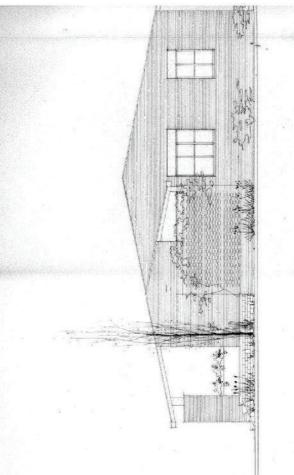

## Localizzazione

ARCHITETTURA CONTEMPORANEA

AC 006

ARCHITETTURA CONTEMPORANEA

Indirizzo Via N. Sauro 139

Progettista arch. Renzo Bellucci

Descrizione dell'edificio Tipo edilizio: Casa unifamiliare Piani edificati fuori terra nº 1

- Residenziale Industriale/Artigianale Commerciale Direzionale e servizi Destinazione d'uso Residenziale Industriale/Arti Commerciale Direzionale e s

- Inserimento nel tessuto urbano (mortologia/definizione di spazi urbani) Complesso di edifici derivante da progettazione unitaria Coerenza dell'inserimento nel territorio aperto
- Riferimento a linguaggi della cultura architettonica sovra-locale
  - Studio del tipo edilizio e/o della composizione architettonica Edificio a destinazione mista tipico della economia locale Uso dei materiali
- Caratteristiche principali

   Inserimento nel tessu

   Complesso di edifici (

   Complesso di edifici (

   Complesso di edifici (

   Studio del tipo edilizi

   Studio del tipo edilizi

   Edificio a destinazioni

   Viso dei materiali