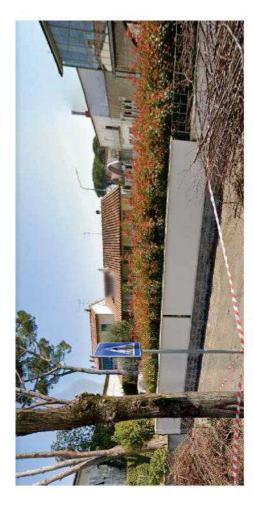

   Inserimento nel tessu

   Complesso di editici d

   Complesso di induagi

   Studio del tipo edilizi

   Editicio a destinazioni

   Uso dei materiali

ARCHITETTURA CONTEMPORANEA

| COMUNE DI PONSACCO                                  | ARCHITETTURA CONTEMPORA | 014 |
|-----------------------------------------------------|-------------------------|-----|
| Indirizzo via Leonardo da Vinci ang. via Buonarroti |                         |     |

## Progettista arch. Renzo Bellucci

Descriziono dell'edificio Tipo edilizio: Edificio plurifamiliare Piani edificati fuori terra n° 3

- Destinazione d'uso Residenziale Industriale/Artig Commerciale Direzionale e se
- Industriale/Artigianale Commerciale
  - Direzionale e servizi

- Conservemento nel tessuto urbano (morfologia/definizione di spazi urbani) Comperimento nel tessuto urbano (morfologia/definizione di spazi urbani) Comerenza dell'inserimento nel territorio aperto Riferimento a linguaggi della cuttura architettonica sovra-locale Studio del tipo edilizio e/o della composizione architettonica Edificio a destinazione mista tipico della economia locale Caratteristiche principali Inserimento nel tessu Complesso di editori Complesso di editori Coerenza dell'inserim Riferimento a linguag Studio del tipo edilizio Edificio a destinazioni Uso dei materiali