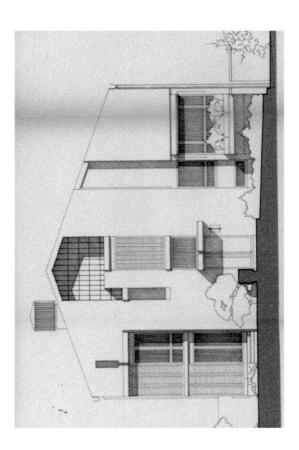

## Localizzazione

ARCHITETTURA CONTEMPORANEA

AC 006

ARCHITETTURA CONTEMPORANEA

Indirizzo Via N. Sauro 139

Progettista arch. Renzo Bellucci

Descrizione dell'edificio Tipo edilizio: Casa unifamiliare Piani edificati fuori terra nº 1