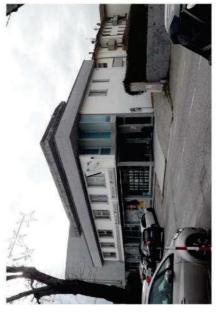

### Doc.3.4

COMUNE DI PONSACCO - PIANO OPERATIVO

AC 001

APORANEA

Indirizzo via Curtatone (e Montanara) n. 9-11 / via Pellico 10-12

Progettista arch. Renzo Bellucci

Descrizione dell'edificio Tipo edilizio: Edificio plurifamiliare a schiera Plani edificati fuori terra nº 2

- Residenziale Industriale/Artigianale Commerciale Direzionale e servizi Destinazione d'uso Residenziale Industriale/Arti Commerciale Direzionale e s

- Inserimento nel tessuto urbano (morfologia/definizione di spazi urbani) Complesso di edifici derivante da progettazione unitaria Coerenza dell'inserimento nel territorio aperto Riferimento a linguaggi della cultura architettonica sovra-locale Studio del tipo editizio e/o della composizione architettonica Uso dei materiali
- Caratteristiche principali