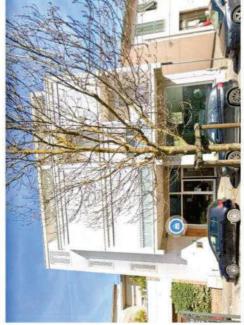

### Doc.3.4

COMUNE DI PONSACCO - PIANO OPERATIVO

AC 001

APORANEA

Indirizzo via Curtatone (e Montanara) n. 9-11 / via Pellico 10-12

Progettista arch. Renzo Bellucci

Descrizione dell'edificio Tipo edilizio: Edificio plurifamiliare a schiera Plani edificati fuori terra nº 2

- Residenziale Industriale/Artigianale Commerciale Direzionale e servizi Destinazione d'uso Residenziale Industriale/Arti Commerciale Direzionale e s

- Inserimento nel tessuto urbano (morfologia/definizione di spazi urbani) Complesso di edifici derivante da progettazione unitaria Coerenza dell'inserimento nel territorio aperto Riferimento a linguaggi della cultura architettonica sovra-locale Studio del tipo editizio e/o della composizione architettonica Uso dei materiali
- Caratteristiche principali