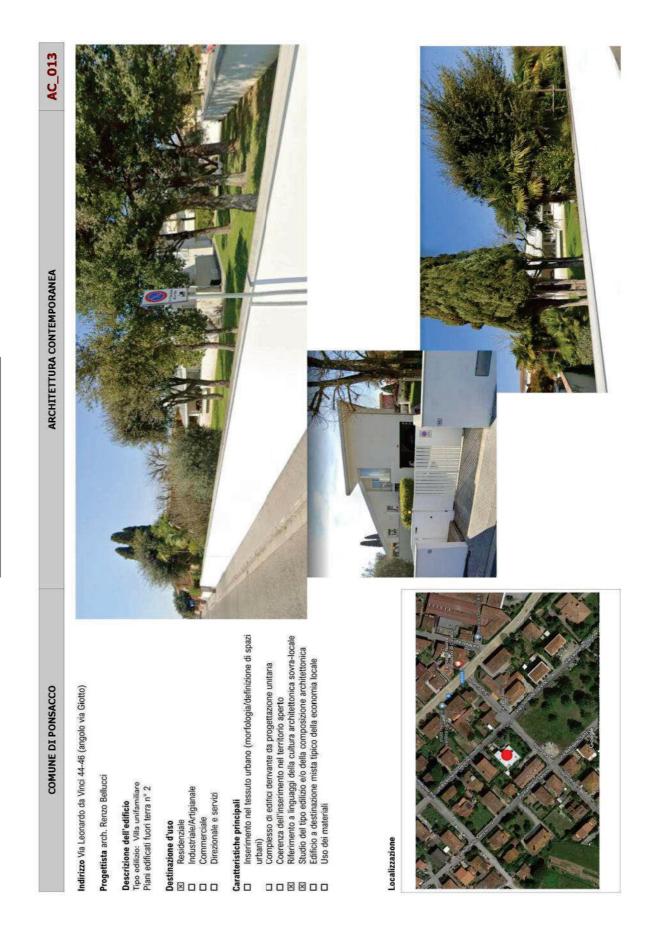

   Inserimento nel tessu

   Complesso di editici d

   Complesso di induagi

   Studio del tipo edilizi

   Editicio a destinazioni

   Uso dei materiali

ARCHITETTURA CONTEMPORANEA

| COMUNE DI PONSACCO                                  | ARCHITETTURA CONTEMPORA | 014 |
|-----------------------------------------------------|-------------------------|-----|
| Indirizzo via Leonardo da Vinci ang. via Buonarroti |                         |     |

## Progettista arch. Renzo Bellucci

Descriziono dell'edificio Tipo edilizio: Edificio plurifamiliare Piani edificati fuori terra n° 3

- Destinazione d'uso Residenziale Industriale/Artig Commerciale Direzionale e se
- Industriale/Artigianale Commerciale
  - Direzionale e servizi

- Conservemento nel tessuto urbano (morfologia/definizione di spazi urbani) Comperimento nel tessuto urbano (morfologia/definizione di spazi urbani) Comerenza dell'inserimento nel territorio aperto Riferimento a linguaggi della cuttura architettonica sovra-locale Studio del tipo edilizio e/o della composizione architettonica Edificio a destinazione mista tipico della economia locale Caratteristiche principali Inserimento nel tessu Complesso di editori Complesso di editori Coerenza dell'inserim Riferimento a linguag Studio del tipo edilizio Edificio a destinazioni Uso dei materiali