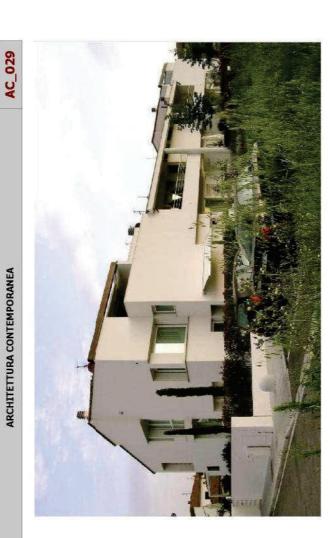

| COMUNE DI PONSACCO         | ARCHITETTURA CONTEMPORANEA | AC_030 |
|----------------------------|----------------------------|--------|
| Indirizzo via di Gello 182 |                            |        |

•

Progettista arch. Claudio Salvadori

Descrizione dell'edificio Tipo edilizio: Edificio plurifamiliare a blocco Piani edificati fuori terra nº 2

- Destinazione d'uso C Residenziale Industriale/Artigianale Commerciale Direzionale e servizi

- Inserimento nel tessuto urbano (morfologia/definizione di spazi urbani)
- Complexion of additionates dramates and a progentazione unitaria Complexion dell'inserimento nel territorio aperto Riferimento a linguaggi della cultura architettonica sovra-locale Studio del tipo edilizio e/o della composizione architettonica Edificio a destinazione mista tipico della economia locale Uso dei materiali 

   Caratteristiche principali

   Inserimento nel tessu

   Complesso di editici domplesso di editici domplesso di inguag

   Doernata dell'inserimento all'inquag

   Riterimento al linguag

   Studio del tipo edilizio

   Edificio a destinazion

   Uso dei materiali

| AC_031                     |                                                          |
|----------------------------|----------------------------------------------------------|
| ARCHITETTURA CONTEMPORANEA |                                                          |
| COMUNE DI PONSACCO         | Indirizzo viale italia 1. Nia Berlino 2 Zona Industriale |