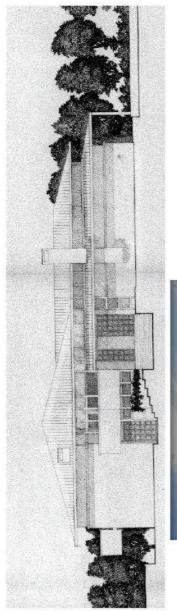

## Localizzazione

ARCHITETTURA CONTEMPORANEA

AC 006

ARCHITETTURA CONTEMPORANEA

Indirizzo Via N. Sauro 139

Progettista arch. Renzo Bellucci

Descrizione dell'edificio Tipo edilizio: Casa unifamiliare Piani edificati fuori terra nº 1