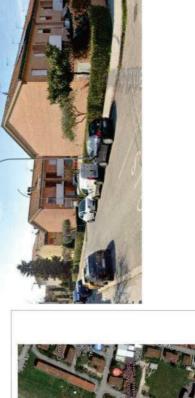

AC 033

ARCHITETTURA CONTEMPORANEA

Indirizzo Via Fratelli Bandiera 65 e altri / Via San Piero e Casato 24 e altri

Progettista arch. Francesco Tomassi

Descrizione dell'edificio Tipo edilizio: complesso residenziale in linea Piani edificati fuori terra nº 4

- Destinazione d'uso Residenziale Industriale/Artig Commerciale Direzionale e se
- Residenziale Industriale/Artigianale Commerciale
  - Direzionale e servizi

- Inserimento nei tessuto urbano (morfologia/definizione di spazi urbani) Complesso di edifici derivante da progettazione unitaria Coerenza dell'inserimento nel territorio aperto Riterimento a linguaggi della cultura architettonica sovra-locale Studio del tipo edilizio e/o della composizione architettonica Uso dei materiali
- Caratteristiche principali

   Inserimento nel tessu

   Complesso di adifici domenta dell'inserim

   Complesso di adifici darascim

   Riterimento all'inguag

   X
   Studio del tipo edilizi

   Edificio a destinazion

   Uso dei materiali