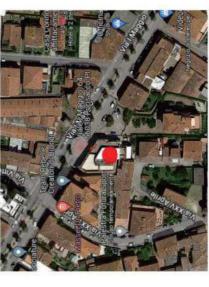

|         |    |  |

Indirizzo Via I Maggio 64

Progettista arch. Gaetano Nencini

Descrizione dell'edificio Tipo edilizio: a blocco Piani edificati fuori terra n° 2

- Residenziale Industriale/Artigianale Commerciale Direzionale e servizi

- Inserimento nel tessuto urbano (morfologia/definizione di spazi urbani) Complesso di edifici derivante da progettazione unitaria Coerenza dell'inserimento nel territorio aperto Riferimento a linguaggi della cultura architettonica sovra-locale Studio del tipo editizio e/o della composizione architettonica Uso dei materiali

- Caratteristiche principali

   Inserimento nel tessu

   Complesso di edifici (

   Complesso di induga

   Briterimento al linguag

   Studio del tipo edilizion

   Edificio a destinazioni

   Uso dei materiali

Localizzazione





AC\_040

RCHITETTURA CONTEMPORANEA

Indirizzo Via Augusto Vanni 41 (Valdera nord/SR 439)

## Progettista

Descrizione dell'edificio

Tipo edilizio: edificio a blocco Piani edificati fuori terra nº 3

- Residenziale Industriale/Artigianale Commerciale Direzionale e servizi 
   Destinazione d'uso

   X
   Residenziale

   X
   Industriale/Arti

   Commerciale
   Commerciale

- Inserimento nel tessuto urbano (morfologia/definizione di spazi urbani) Complesso di edifici derivante da progettazione unitaria Coerenza dell'inserimento nel territorio aperto Riferimento a linguaggi della cuftura architettonica sovra-locale Studio del tipo edilizio e/o della composizione architettonica Edificio a destinazione mista tipico della economia locale Uso dei materiali

- Caratteristiche principali

   I