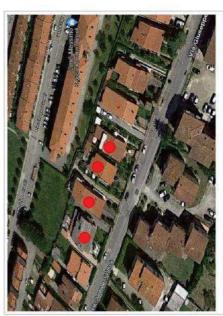

io<br>Tipo edilizio: Serie di 4 edifici unifamiliari e bifamiliari a schiera<br>Piani edificati fuori terra n° 2 | Destinazione d'uso<br>I Residenziale<br>Industriale/Artigianale<br>Commerciale<br>Direzionale e servizi | Caratteristiche principali           X         Inserimento nel tessuto urbano<br>(morfologia/definizione di spazi urbani)           X         Complesso di edifici derivante da progettazione unitaria           X         Complesso dell'inserimento nel territorio aperto           X         Studio del tipo edilizio e/o della composizione architettonica           X         Studio del tipo edilizio e/o della composizione architettonica           X         Uso delificio a destinazione mista tipico della economia locale           X         Uso dei materiali |

### Localizzazione





# ARCHITETTURA CONTEMPORANEA COMUNE DI PONSACCO

Indirizzo Via Di Vittorio 39-41-43

Progettista arch. Renzo Bellucci

Descrizione dell'edificio Tipo edilizio: Complesso di 3 edifici residenziali in linea di tipo popolare Piani edificati fuori terra nº 4

- Destinazione d'uso EX Residenziale Industriale/Artigianale Commerciale Direzionale e servizi

- Inserimento nel tessuto urbano (morfologia/definizione di spazi urbani)
  - Complesso di edifici derivante da progettazione unitaria
- Coerenza dell'inserimento nel territorio aperto Riferimento a linguaggi della cultura architettonica sovra-locale Studio del tipo edilizio e/o della composizione architettonica Edificio a destinazione mista tipico della economia locale 

   Caratteristiche principali

   X
   Inserimento nel tessu

   X