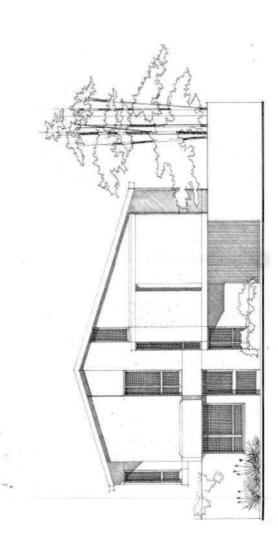

AC 004

ARCHITETTURA CONTEMPORANEA

Indirizzo Via V. Veneto 15

Progettista arch. Renzo Bellucci

Descrizione dell'edificio Tipo edilizio: Edificio plurifamiliare a schiera Piani edificati fuori terra nº 2

- Industriale/Artigianale Destinazione d'uso

  - Commerciale Direzionale e servizi

- Inserimento nel tessuto urbano (morfologia/definizione di spazi urbani) Complesso di edifici derivante da progettazione unitaria Coerenza dell'inserimento nel territorio aperto
- Riferimento a linguaggi della cultura architettonica sovra-locale
  - Studio del tipo edilizio e/o della composizione architettonica Edificio a destinazione mista tipico della economia locale Uso dei materiali
- Caratteristiche principali

   Imserimento nel tessu

   Imserimento a testimazion

   Imserimento a testimazion

   Imserimento a testimazion

Indirizzo Via Vittorio Veneto 2-18 / Via 1° Maggio 47-51 Denominazione Complesso INA Casa

Progettista arch. Renzo Bellucci