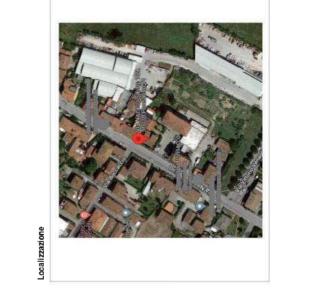

## Localizzazione

ARCHITETTURA CONTEMPORANEA

AC 006

ARCHITETTURA CONTEMPORANEA

Indirizzo Via N. Sauro 139

Progettista arch. Renzo Bellucci

Descrizione dell'edificio Tipo edilizio: Casa unifamiliare Piani edificati fuori terra nº 1

### Localizzazione