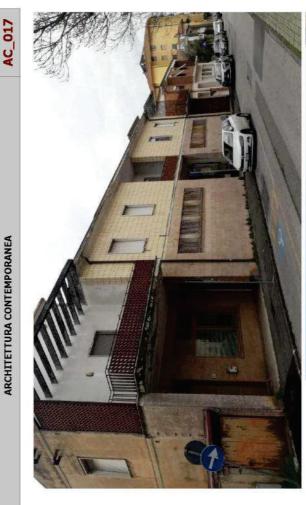

| AC_007                     |
|----------------------------|
| ARCHITETTURA CONTEMPORANEA |
| COMUNE DI PONSACCO         |

Indirizzo Strada Provinciale 12 nº 90

Progettista arch. Renzo Bellucci

Descrizione dell'edificio Tipo edilizio: Villa unifamiliare Piani edificati fuori terra n° 2

- Destinazione d'uso Residenziale Industriale/Artig Commerciale Direzionale e se
- Residenziale Industriale/Artigianale Commerciale
  - Direzionale e servizi

- Inserimento nel tessuto urbano

- Complesso di edifici derivante da progettazione unitaria Coerenza dell'inserimento nel territorio aperto Riferimento a linguaggi della cultura architettonica sovra-locale Studio del tipo edilizio e/o della composizione architettonica Edificio a destinazione mista tipico della economia locale Uso dei materiali
- Caratteristiche principali

   Inserimento nel tessu

   Complesso di edifici (

   X
   Coerenza dell'inserim

   Riferimento al linguag

   X
   Studio del tipo edilizi

   Edificio a destinazion

   X
   Uso dei materiali

| ARCHITETTURA CONTEMPORANEA |                                                 |                                  |                                                                                                                                         |                                                                                                         |                                                                                                                                                                                                                                                                                                                                                                                                                                                                                                                                                                                                                                                                                                                                                                                                                    |
|----------------------------|-------------------------------------------------|----------------------------------|-----------------------------------------------------------------------------------------------------------------------------------------|---------------------------------------------------------------------------------------------------------|--------------------------------------------------------------------------------------------------------------------------------------------------------------------------------------------------------------------------------------------------------------------------------------------------------------------------------------------------------------------------------------------------------------------------------------------------------------------------------------------------------------------------------------------------------------------------------------------------------------------------------------------------------------------------------------------------------------------------------------------------------------------------------------------------------------------|
| COMUNE DI PONSACCO         | Indirizzo Via Di Vittorio nn. 70-72-74-76-78-80 | Progettista arch. Renzo Bellucci | Descrizione dell'edificio<br>Tipo edilizio: Serie di 4 edifici unifamiliari e bifamiliari a schiera<br>Piani edificati fuori terra n° 2 | Destinazione d'uso<br>I Residenziale<br>Industriale/Artigianale<br>Commerciale<br>Direzionale e servizi | Caratteristiche principali           X         Inserimento nel tessuto urbano<br>(morfologia/definizione di spazi urbani)           X         Complesso di edifici derivante da progettazione unitaria           X         Complesso dell'inserimento nel territorio aperto           X         Studio del tipo edilizio e/o della composizione architettonica           X         Studio del tipo edilizio e/o della composizione architettonica           X         Uso delificio a destinazione mista tipico della economia locale           X         Uso dei materiali |