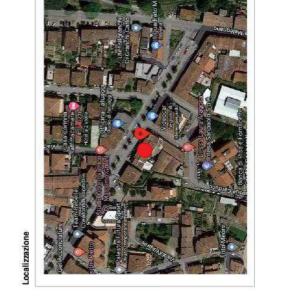

| AC_007                     |
|----------------------------|
| ARCHITETTURA CONTEMPORANEA |
| COMUNE DI PONSACCO         |

Indirizzo Strada Provinciale 12 nº 90

Progettista arch. Renzo Bellucci

Descrizione dell'edificio Tipo edilizio: Villa unifamiliare Piani edificati fuori terra n° 2

- Destinazione d'uso Residenziale Industriale/Artig Commerciale Direzionale e se
- Residenziale Industriale/Artigianale Commerciale
  - Direzionale e servizi

- Inserimento nel tessuto urbano

- Complesso di edifici derivante da progettazione unitaria Coerenza dell'inserimento nel territorio aperto Riferimento a linguaggi della cultura architettonica sovra-locale Studio del tipo edilizio e/o della composizione architettonica Edificio a destinazione mista tipico della economia locale Uso dei materiali
- Caratteristiche principali

   Inserimento nel tessu

   Complesso di edifici (

   X
   Coerenza dell'inserim

   Riferimento al linguag

   X
   Studio del tipo edilizi

   Edificio a destinazion

   X
   Uso dei materiali

| ARCHITETTURA CONTEMPORANEA |                                                 |                                  |                                                                                                                                         |                                                                                                         |                                                                                                                                                                                                                                                                                                                                                                                                                                                                                                                                                                                                                                                                                                                                                                                                                    |
|----------------------------|-------------------------------------------------|----------------------------------|-----------------------------------------------------------------------------------------------------------------------------------------|---------------------------------------------------------------------------------------------------------|--------------------------------------------------------------------------------------------------------------------------------------------------------------------------------------------------------------------------------------------------------------------------------------------------------------------------------------------------------------------------------------------------------------------------------------------------------------------------------------------------------------------------------------------------------------------------------------------------------------------------------------------------------------------------------------------------------------------------------------------------------------------------------------------------------------------|
| COMUNE DI PONSACCO         | Indirizzo Via Di Vittorio nn. 70-72-74-76-78-80 | Progettista arch. Renzo Bellucci | Descrizione dell'edificio<br>Tipo edilizio: Serie di 4 edifici unifamiliari e bifamiliari a schiera<br>Piani edificati fuori terra n° 2 | Destinazione d'uso<br>I Residenziale<br>Industriale/Artigianale<br>Commerciale<br>Direzionale e servizi | Caratteristiche principali           X         Inserimento nel tessuto urbano<br>(morfologia/definizione di spazi urbani)           X         Complesso di edifici derivante da progettazione unitaria           X         Complesso dell'inserimento nel territorio aperto           X         Studio del tipo edilizio e/o della composizione architettonica           X         Studio del tipo edilizio e/o della composizione architettonica           X         Uso delificio a destinazione mista tipico della economia locale           X         Uso dei materiali |