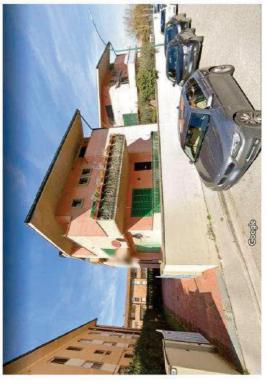

Indirizzo Via I Maggio 64

Progettista arch. Gaetano Nencini

Descrizione dell'edificio Tipo edilizio: a blocco Piani edificati fuori terra n° 2

- Residenziale Industriale/Artigianale Commerciale Direzionale e servizi

- Inserimento nel tessuto urbano (morfologia/definizione di spazi urbani) Complesso di edifici derivante da progettazione unitaria Coerenza dell'inserimento nel territorio aperto Riferimento a linguaggi della cultura architettonica sovra-locale Studio del tipo editizio e/o della composizione architettonica Uso dei materiali

- Caratteristiche principali

   Inserimento nel tessu

   Complesso di edifici (

   Complesso di induga

   Briterimento al linguag

   Studio del tipo edilizion

   Edificio a destinazioni

   Uso dei materiali