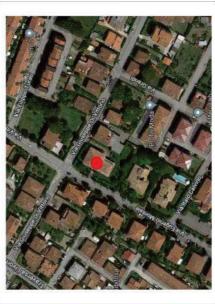

## Localizzazione

ARCHITETTURA CONTEMPORANEA

AC 006

ARCHITETTURA CONTEMPORANEA

Indirizzo Via N. Sauro 139

Progettista arch. Renzo Bellucci

Descrizione dell'edificio Tipo edilizio: Casa unifamiliare Piani edificati fuori terra nº 1