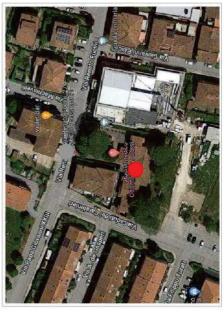

## Localizzazione

ARCHITETTURA CONTEMPORANEA

AC 006

ARCHITETTURA CONTEMPORANEA

Indirizzo Via N. Sauro 139

Progettista arch. Renzo Bellucci

Descrizione dell'edificio Tipo edilizio: Casa unifamiliare Piani edificati fuori terra nº 1

- Residenziale Industriale/Artigianale Commerciale Direzionale e servizi Destinazione d'uso Residenziale Industriale/Arti Commerciale Direzionale e s

- Inserimento nel tessuto urbano (mortologia/definizione di spazi urbani) Complesso di edifici derivante da progettazione unitaria Coerenza dell'inserimento nel territorio aperto
- Riferimento a linguaggi della cultura architettonica sovra-locale
  - Studio del tipo edilizio e/o della composizione architettonica Edificio a destinazione mista tipico della economia locale Uso dei materiali
- Caratteristiche principali

   Inserimento nel tessu

   Complesso di edifici (

   Complesso di edifici (

   Complesso di edifici (

   Studio del tipo edilizi

   Studio del tipo edilizi

   Edificio a destinazioni

   Viso dei materiali