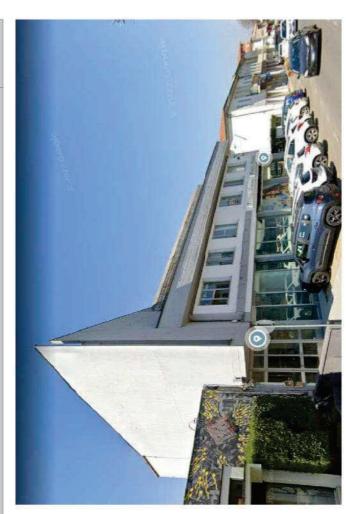

### Doc.3.4

COMUNE DI PONSACCO - PIANO OPERATIVO

AC 001

APORANEA

Indirizzo via Curtatone (e Montanara) n. 9-11 / via Pellico 10-12

Progettista arch. Renzo Bellucci

Descrizione dell'edificio Tipo edilizio: Edificio plurifamiliare a schiera Plani edificati fuori terra nº 2

- Residenziale Industriale/Artigianale Commerciale Direzionale e servizi Destinazione d'uso Residenziale Industriale/Arti Commerciale Direzionale e s

- Inserimento nel tessuto urbano (morfologia/definizione di spazi urbani) Complesso di edifici derivante da progettazione unitaria Coerenza dell'inserimento nel territorio aperto Riferimento a linguaggi della cultura architettonica sovra-locale Studio del tipo editizio e/o della composizione architettonica Uso dei materiali
- Caratteristiche principali