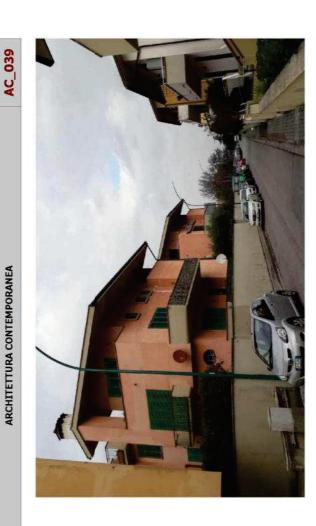

Indirizzo Via I Maggio 64

Progettista arch. Gaetano Nencini

Descrizione dell'edificio Tipo edilizio: a blocco Piani edificati fuori terra n° 2

- Residenziale Industriale/Artigianale Commerciale Direzionale e servizi

- Inserimento nel tessuto urbano (morfologia/definizione di spazi urbani) Complesso di edifici derivante da progettazione unitaria Coerenza dell'inserimento nel territorio aperto Riferimento a linguaggi della cultura architettonica sovra-locale Studio del tipo editizio e/o della composizione architettonica Uso dei materiali

- Caratteristiche principali

   Inserimento nel tessu

   Complesso di edifici (

   Complesso di induga

   Briterimento al linguag

   Studio del tipo edilizion

   Edificio a destinazioni

   Uso dei materiali