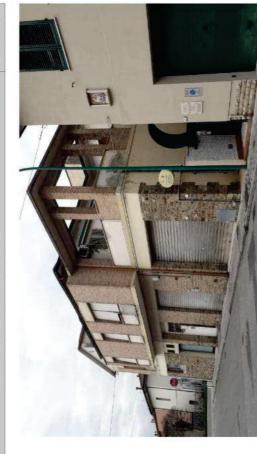

### Doc.3.4

COMUNE DI PONSACCO - PIANO OPERATIVO

AC 001

APORANEA

Indirizzo via Curtatone (e Montanara) n. 9-11 / via Pellico 10-12

Progettista arch. Renzo Bellucci

Descrizione dell'edificio Tipo edilizio: Edificio plurifamiliare a schiera Plani edificati fuori terra nº 2

- Residenziale Industriale/Artigianale Commerciale Direzionale e servizi Destinazione d'uso Residenziale Industriale/Arti Commerciale Direzionale e s

- Inserimento nel tessuto urbano (morfologia/definizione di spazi urbani) Complesso di edifici derivante da progettazione unitaria Coerenza dell'inserimento nel territorio aperto Riferimento a linguaggi della cultura architettonica sovra-locale Studio del tipo editizio e/o della composizione architettonica Uso dei materiali
- Caratteristiche principali