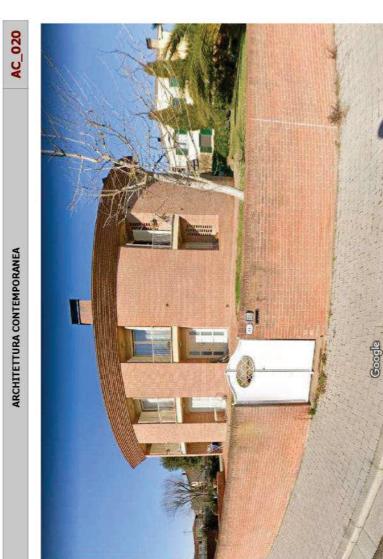

| COMUNE DI PONSACCO | ARCHITETTURA CONTEMPORANEA | AC_020 |
|--------------------|----------------------------|--------|
|                    |                            |        |

Indirizzo Via Pavese 44-46

Progettista arch. Bellarmino Bellucci

Descrizione dell'edificio Tipo edilizio: edificio semicircolare a blocco Piani edificati fuori terra nº 2

- Destinazione d'uso Residenziale Industriale/Artig Commerciale Direzionale e se
- Residenziale Industriale/Artigianale Commerciale Direzionale e servizi

- Inserimento nei tessuto urbano (mortologia/definizione di spazi urbani) Complesso di edifici derivante da progettazione unitaria Coerenza dell'inserimento nel territorio aperto Riterimento a linguaggi della cultura architettonica sovra-locale Studio del tipo edilizio e/o della composizione architettonica Edificio a destinazione mista tipico della economia locale Uso dei materiali 

   Caratteristiche principali

   INserimento nel tessu

   Complesso di edifici d

   Complesso dell'inserim

   Doerena dell'inserim

   Riferimento al linguag

   Xudio del tipo edilizi

   Edificio a destinazion

   Viso dei materiali