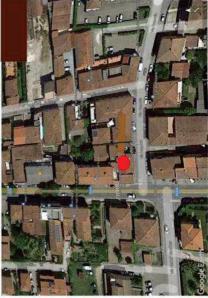

AC 003

Indirizzo Via I Maggio 41-43-45

Progettista arch. Renzo Bellucci

Descrizione dell'edificio Tipo edilizio: Edificio pluripiano a blocco Plani edificati fuori terra nº 6

- Residenziale Industriale/Artigianale Commerciale PT Direzionale e servizi

- Inserimento nel tessuto urbano (morfologia/definizione di spazi urbani) Complesso di edifici derivante da progettazione unitaria Coerenza dell'inserimento nel territorio aperto Riferimento a linguaggi della cultura architettonica sovra-locale Studio del tipo editizio e/o della composizione architettonica Uso dei materiali

- Caratteristiche principali

   Inserimento nel tessu

   Complesso di edifici (

   Complesso di induga

   Riterimento al linguag

   X
   Studio del tipo edilizi

   Edificio a destinazion

   Uso dei materiali