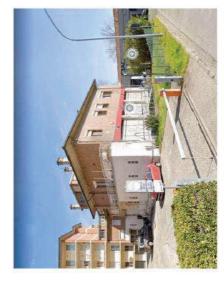

AC 004

ARCHITETTURA CONTEMPORANEA

Indirizzo Via V. Veneto 15

Progettista arch. Renzo Bellucci

Descrizione dell'edificio Tipo edilizio: Edificio plurifamiliare a schiera Piani edificati fuori terra nº 2

- Industriale/Artigianale Destinazione d'uso

  - Commerciale Direzionale e servizi

- Inserimento nel tessuto urbano (morfologia/definizione di spazi urbani) Complesso di edifici derivante da progettazione unitaria Coerenza dell'inserimento nel territorio aperto
- Riferimento a linguaggi della cultura architettonica sovra-locale
  - Studio del tipo edilizio e/o della composizione architettonica Edificio a destinazione mista tipico della economia locale Uso dei materiali
- Caratteristiche principali

   Imserimento nel tessu

   Imserimento a testimazion

   Imserimento a testimazion

   Imserimento a testimazion

Indirizzo Via Vittorio Veneto 2-18 / Via 1° Maggio 47-51 Denominazione Complesso INA Casa

Progettista arch. Renzo Bellucci