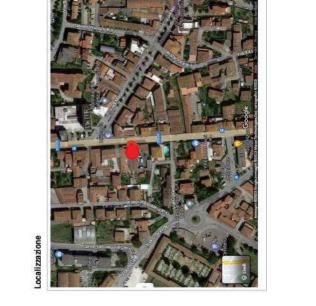

AC\_046

Indirizzo AC41 Via Augusto Vanni 84

## Progettista

Descrizione dell'edificio Tipo edilizio: edificio a torre Piani edificati fuori terra n° 6

- Residenziale Industriale/Artigianale Commerciale Direzionale e servizi Destinazione d'uso Residenziale Industriale/Arti Z Commerciale X Direzionale e s

- Inserimento nel tessuto urbano (morfologia/definizione di spazi urbani) Complesso di edifici derivante da progettazione unitaria Coerenza dell'inserimento nel territorio aperto Riferimento a linguaggi della cuftura architettonica sovra-locale Studio del tipo edilizio e/o della composizione architettonica Uso dei materiali

- Caratteristiche principali

   Inserimento nel tessu

   Complesso di editici domplesso di editici dentestime

   Domplesso di editici dente

   Riterimento al linguag

   Studio del tipo editizi

   Editicio a destinazion

   Uso dei materiali

Indirizzo Via Valdera Pontedera 114 Denominazione 'Nannetti Caminetti'

Progettista

Descrizione dell'edificio Tipo edilizio: Edificio a blocco formato da corpi di fabbrica diversificati Plani edificati fuori terra nº 2/3