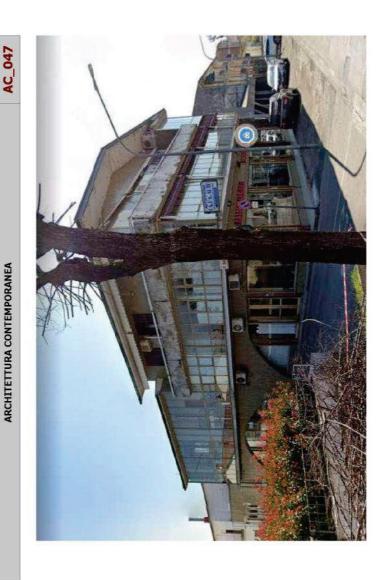

   Uso dei materiali

Indirizzo Via Valdera Pontedera 114 Denominazione 'Nannetti Caminetti'

Progettista

Descrizione dell'edificio Tipo edilizio: Edificio a blocco formato da corpi di fabbrica diversificati Plani edificati fuori terra nº 2/3

- Destinazione d'uso Residenziale Industriale/Artii Commerciale Direzionale e s
- Residenziale Industriale/Artigianale Commerciale
  - Direzionale e servizi

- Inserimento nel tessuto urbano (mortologia/definizione di spazi urbani) Complesso di editici derivante da progettazione unitaria Coerenza dell'inserimento nel territorio aperto Riferimento a linguaggi della cuftura architettonica sovra-locale Studio del tipo edilizio e/o della composizione architettonica Uso dei materiali 

   Caratteristiche principali

   Inserimento nel tessu

   Complesso di editici di complesso di editici di complesso di editici della dell'inserim

   Deterimento all'inserim

   Studio del tipo edilizio

   Studio del tipo edilizio

   Editicio a destinazioni

   Uso dei materiali

Indirizzo Via Valdera Pontedera 103