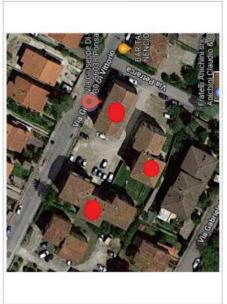

ipo edilizio: Complesso di 3 edifici residenziali in linea di tipo popolare Piani edificati fuori terra nº 4

- Destinazione d'uso EX Residenziale Industriale/Artigianale Commerciale Direzionale e servizi

- Inserimento nel tessuto urbano (morfologia/definizione di spazi urbani)
  - Complesso di edifici derivante da progettazione unitaria
- Coerenza dell'inserimento nel territorio aperto Riferimento a linguaggi della cultura architettonica sovra-locale Studio del tipo edilizio e/o della composizione architettonica Edificio a destinazione mista tipico della economia locale 

   Caratteristiche principali

   X
   Inserimento nel tessu

   X
   Complesso di adifici (arserim coerenza dell'inserim Riferimento a linguag studio del tipo edifizi Edificio a destinazion

   X
   Uso dei materiali









|  | AKCHIFIUKA CON FMPOKANFA |  |
|--|--------------------------|--|
|  | COMUNE DI PUNSALCO       |  |

AC 010

Indirizzo Via Vittoria Nenni 2-4

Progettista arch. Renzo Bellucci

Descrizione dell'edificio Tipo edilizio: Casa unifamiliare Piani edificati fuori terra nº 1

- Destinazione d'uso Residenziale Industriale/Artig Commerciale Direzionale e se
- Residenziale Industriale/Artigianale Commerciale Direzionale e servizi

- Insermento nel tessuto urbano (morfologia/definizione di spazi urbani) Complesso di edifici derivante da progettazione unitaria Coerenza dell'inserimento nel territorio aperto Riferimento a linguaggi della cultura architettonica sovra-locale Studio del tipo adilizio e/o della composizione architettonica Uso dei materiali
- Caratteristiche principali

   Inse