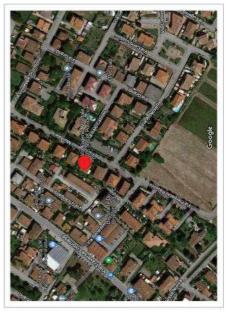

## Localizzazione

ARCHITETTURA CONTEMPORANEA

AC 006

ARCHITETTURA CONTEMPORANEA

Indirizzo Via N. Sauro 139

Progettista arch. Renzo Bellucci

Descrizione dell'edificio Tipo edilizio: Casa unifamiliare Piani edificati fuori terra nº 1