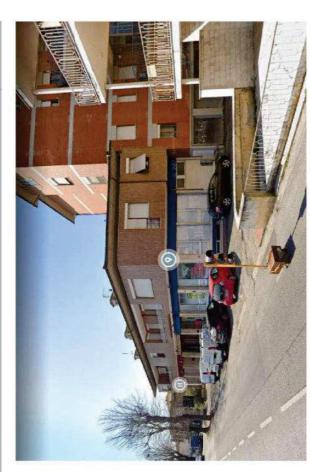

AC 003

Indirizzo Via I Maggio 41-43-45

Progettista arch. Renzo Bellucci

Descrizione dell'edificio Tipo edilizio: Edificio pluripiano a blocco Plani edificati fuori terra nº 6

- Residenziale Industriale/Artigianale Commerciale PT Direzionale e servizi

- Inserimento nel tessuto urbano (morfologia/definizione di spazi urbani) Complesso di edifici derivante da progettazione unitaria Coerenza dell'inserimento nel territorio aperto Riferimento a linguaggi della cultura architettonica sovra-locale Studio del tipo editizio e/o della composizione architettonica Uso dei materiali

- Caratteristiche principali

   Inserimento nel tessu

   Complesso di edifici (

   Complesso di induga

   Riterimento al linguag

   X
   Studio del tipo edilizi

   Edificio a destinazion

   Uso dei materiali