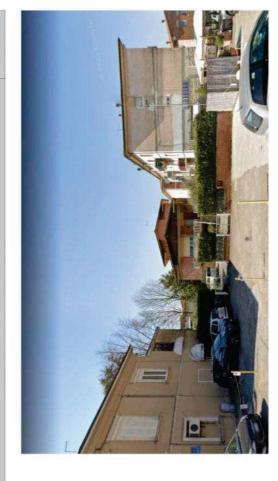

AC 004

ARCHITETTURA CONTEMPORANEA

Indirizzo Via V. Veneto 15

Progettista arch. Renzo Bellucci

Descrizione dell'edificio Tipo edilizio: Edificio plurifamiliare a schiera Piani edificati fuori terra nº 2

- Industriale/Artigianale Destinazione d'uso

  - Commerciale Direzionale e servizi

- Inserimento nel tessuto urbano (morfologia/definizione di spazi urbani) Complesso di edifici derivante da progettazione unitaria Coerenza dell'inserimento nel territorio aperto
- Riferimento a linguaggi della cultura architettonica sovra-locale
  - Studio del tipo edilizio e/o della composizione architettonica Edificio a destinazione mista tipico della economia locale Uso dei materiali
- Caratteristiche principali