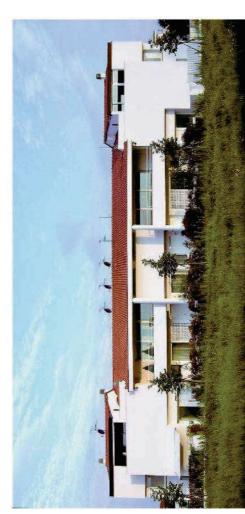

| COMUNE DI PONSACCO         | ARCHITETTURA CONTEMPORANEA | AC_030 |
|----------------------------|----------------------------|--------|
| Indirizzo via di Gello 182 |                            |        |

•

Progettista arch. Claudio Salvadori

Descrizione dell'edificio Tipo edilizio: Edificio plurifamiliare a blocco Piani edificati fuori terra nº 2

- Destinazione d'uso C Residenziale Industriale/Artigianale Commerciale Direzionale e servizi

- Inserimento nel tessuto urbano (morfologia/definizione di spazi urbani)
- Complexion of additionates dramates and a progentazione unitaria Complexion dell'inserimento nel territorio aperto Riferimento a linguaggi della cultura architettonica sovra-locale Studio del tipo edilizio e/o della composizione architettonica Edificio a destinazione mista tipico della economia locale Uso dei materiali 

   Caratteristiche principali

   Inserimento nel tessu

   Complesso di editici domplesso di editici domplesso di inguag

   Doernata dell'inserimento all'inquag

   Riterimento al linguag

   Studio del tipo edilizio

   Edificio a destinazion

   Uso dei materiali

| AC_031                     |                                                          |
|----------------------------|----------------------------------------------------------|
| ARCHITETTURA CONTEMPORANEA |                                                          |
| COMUNE DI PONSACCO         | Indirizzo viale italia 1. Nia Berlino 2 Zona Industriale |