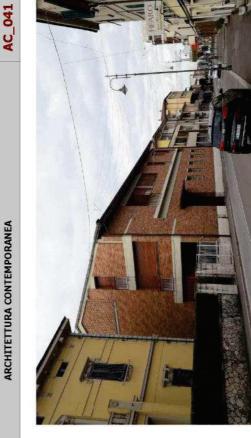

AC\_046

Indirizzo AC41 Via Augusto Vanni 84

## Progettista

Descrizione dell'edificio Tipo edilizio: edificio a torre Piani edificati fuori terra n° 6

- Residenziale Industriale/Artigianale Commerciale Direzionale e servizi Destinazione d'uso Residenziale Industriale/Arti Z Commerciale X Direzionale e s

- Inserimento nel tessuto urbano (morfologia/definizione di spazi urbani) Complesso di edifici derivante da progettazione unitaria Coerenza dell'inserimento nel territorio aperto Riferimento a linguaggi della cuftura architettonica sovra-locale Studio del tipo edilizio e/o della composizione architettonica Uso dei materiali

- Caratteristiche principali

   Inserimento nel tessu

   Complesso di editici domplesso di editici dentestime

   Domplesso di editici dente

   Riterimento al linguag

   Studio del tipo editizi

   Editicio a destinazion

   Uso dei materiali

Indirizzo Via Valdera Pontedera 114 Denominazione 'Nannetti Caminetti'

Progettista

Descrizione dell'edificio Tipo edilizio: Edificio a blocco formato da corpi di fabbrica diversificati Plani edificati fuori terra nº 2/3