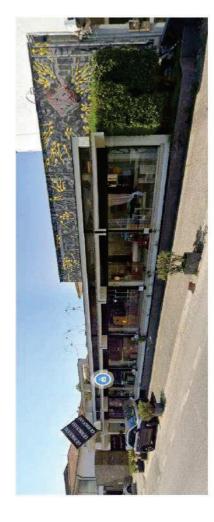

AC 003

Indirizzo Via I Maggio 41-43-45

Progettista arch. Renzo Bellucci

Descrizione dell'edificio Tipo edilizio: Edificio pluripiano a blocco Plani edificati fuori terra nº 6

- Residenziale Industriale/Artigianale Commerciale PT Direzionale e servizi

- Inserimento nel tessuto urbano (morfologia/definizione di spazi urbani) Complesso di edifici derivante da progettazione unitaria Coerenza dell'inserimento nel territorio aperto Riferimento a linguaggi della cultura architettonica sovra-locale Studio del tipo editizio e/o della composizione architettonica Uso dei materiali

- Caratteristiche principali

   Inserimento nel tessu

   Complesso di edifici (

   Complesso di induga

   Riterimento al linguag

   X
   Studio del tipo edilizi

   Edificio a destinazion

   Uso dei materiali