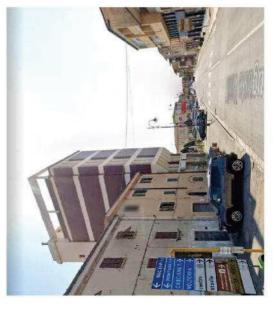

AC\_046

Indirizzo AC41 Via Augusto Vanni 84

## Progettista

Descrizione dell'edificio Tipo edilizio: edificio a torre Piani edificati fuori terra n° 6

- Residenziale Industriale/Artigianale Commerciale Direzionale e servizi Destinazione d'uso Residenziale Industriale/Arti Z Commerciale X Direzionale e s

- Inserimento nel tessuto urbano (morfologia/definizione di spazi urbani) Complesso di edifici derivante da progettazione unitaria Coerenza dell'inserimento nel territorio aperto Riferimento a linguaggi della cuftura architettonica sovra-locale Studio del tipo edilizio e/o della composizione architettonica Uso dei materiali

- Caratteristiche principali

   Inserimento nel tessu

   Complesso di editici domplesso di editici dentestime

   Domplesso di editici dente

   Riterimento al linguag

   Studio del tipo editizi

   Editicio a destinazion

   Uso dei materiali

Indirizzo Via Valdera Pontedera 114 Denominazione 'Nannetti Caminetti'

Progettista

Descrizione dell'edificio Tipo edilizio: Edificio a blocco formato da corpi di fabbrica diversificati Plani edificati fuori terra nº 2/3