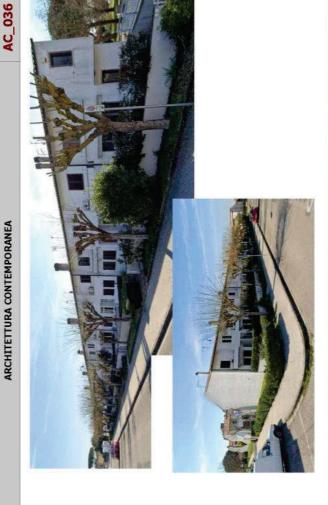

AC 033

ARCHITETTURA CONTEMPORANEA

Indirizzo Via Fratelli Bandiera 65 e altri / Via San Piero e Casato 24 e altri

Progettista arch. Francesco Tomassi

Descrizione dell'edificio Tipo edilizio: complesso residenziale in linea Piani edificati fuori terra nº 4

- Destinazione d'uso Residenziale Industriale/Artig Commerciale Direzionale e se
- Residenziale Industriale/Artigianale Commerciale
  - Direzionale e servizi

- Inserimento nei tessuto urbano (morfologia/definizione di spazi urbani) Complesso di edifici derivante da progettazione unitaria Coerenza dell'inserimento nel territorio aperto Riterimento a linguaggi della cultura architettonica sovra-locale Studio del tipo edilizio e/o della composizione architettonica Uso dei materiali
- Caratteristiche principali

   Inserimento nel tessu

   Complesso di adifici domenta dell'inserim

   Complesso di adifici darascim

   Riterimento all'inguag

   X
   Studio del tipo edilizi

   Edificio a destinazion

   Uso dei materiali